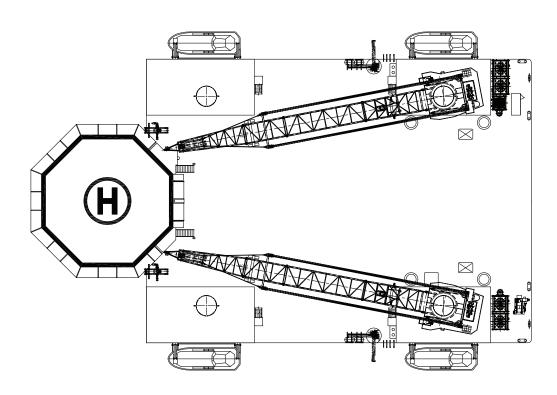

### CRANE SPECIFICATIONS

Number/Location: 2 / Starboard and Port
Type/Model: LEC500 (U.S.A. Patent #6,607,331)
Manufacturer: RAM Crane
Boom Length: 120 feet with optional 20 foot extensions
Capacity: 227 metric tonnes
Whip/fast line 5.4 metric tonnes [6 short tons]

# HELI-DECK

Maximum Size / Type: Sikorsky S-92 and S-61

# **OUTBOARD PROFILE**

**OVERHEAD VIEW** 