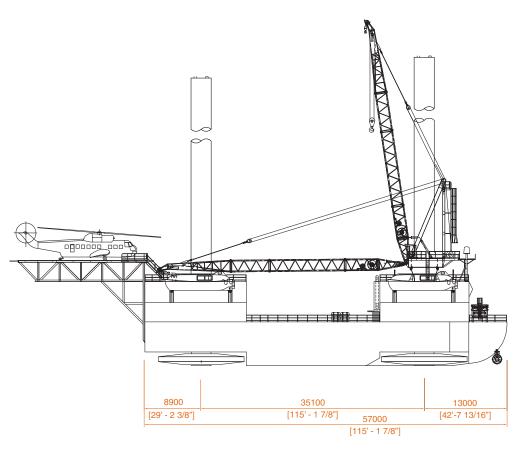

## HULL CHARACTERISTICS

Length: 57 meters (187 feet) Beam: 44.2 meters (145 feet) Depth: 6.9 meters (22.5 feet)

#### LEGS

Number of Legs: 4 Length: 97.5 meters (320 feet) including spudcans Diameter: 3.1 meters (10 feet) Working Water Depth: 4 meters (13 feet) to 65 meters (213 feet)

### CRANE SPECIFICATIONS

Number/Location: 2 / Starboard and Port
Type/Model: LEC500 (U.S.A. Patent #6,607,331)
Manufacturer: RAM Crane
Boom Length: 120 feet with optional 20 foot extensions
Capacity: 227 metric tonnes
Whip/fast line 5.4 metric tonnes [6 short tons]

# **OUTBOARD PROFILE**

**OVERHEAD VIEW** 