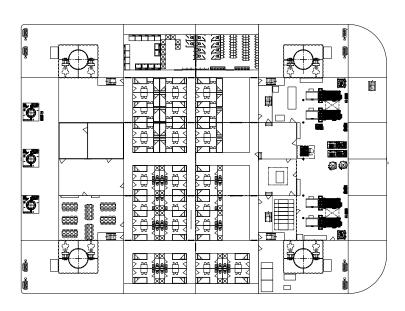

## LIVING QUARTERS

Number of personnel accommodated: 160

Number of Dining Rooms: 1

Seating in Each Dining Room: 80

Recreational Facilities: Located over hospital, meeting room aft of stern jacking tower.

Hospital: 4 beds, easy access to heli-deck, resuscitators, rescue stretchers, dangerous drugs locker, and refrigerator

# **ACCOMMODATION DECK**