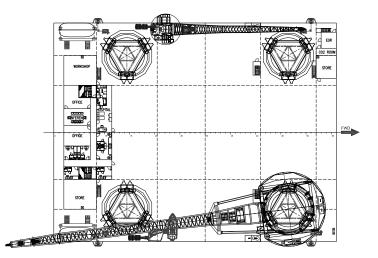

et)

#### DECK LOAD CAPACITY

Moving: 3,500 metric tonnes (3,858 short tons) Operation: 3,500 metric tonnes (3,858 short tons)

#### JACKING SPEED

### THRUSTERS

Three 1,900 hp L-Drive with one 600 hp bow thruster. The L-Drives are powered by variable speed AC motors with bow thrusters electrically powered.

#### **CRANE SPECIFICATIONS**

Auxiliary Crane: Type/Model: RAM 100LE Boom Length: 100 feet

#### DIESEL ENGINE GENERATOR SETS

Output: Approximately (1,285 kW) Auxiliary generator: 600 kW

#### LIVING QUARTERS

- Number of Dining Rooms: 1 Seating in Each Dining Room: 64 Recreational Facilities: Smoking and non-smoking recreational rooms, internet room, prayer rom and gymnasium. One meeting

#### SAFETY EQUIPMENT

#### FIRE HYDRANT SYSTEM

#### HELI-DECK



## **OUTBOARD PROFILE**





## **OVERHEAD VIEW**

**5** 

**MAIN DECK** 

.



# **ACCOMMODATION DECK**