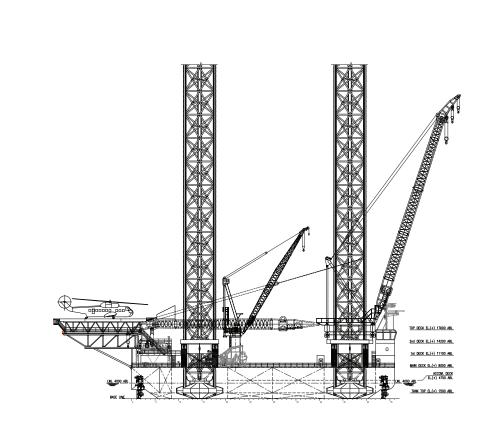

er Depth: 85 meters (278.9 feet)

#### DECK LOAD CAPACITY

Moving: 3,500 metric tonnes (3,858 short tons) Operation: 3,500 metric tonnes (3,858 short tons)

#### JACKING SPEED

### THRUSTERS

Three 1,900 hp L-Drive with one 600 hp bow thruster. The L-Drives are powered by variable speed AC motors with bow thrusters electrically powered.

#### **CRANE SPECIFICATIONS**

Auxiliary Crane: Type/Model: RAM 100LE Boom Length: 100 feet

#### DIESEL ENGINE GENERATOR SETS

Output: Approximately (1,285 kW) Auxiliary generator: 600 kW

#### LIVING QUARTERS

- Number of Dining Rooms: 1 Seating in Each Dining Room: 64 Recreational Facilities: Smoking and non-smoking recreational rooms, internet room, prayer rom and gymnasium. One meeting

#### SAFETY EQUIPMENT

#### FIRE HYDRANT SYSTEM

#### HELI-DECK



## **OUTBOARD PROFILE**





## **OVERHEAD VIEW**

**5** 

**MAIN DECK** 

.



# **ACCOMMODATION DECK**