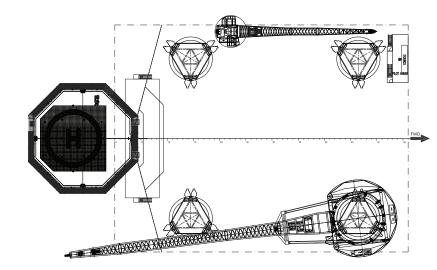

feet)

#### DECK LOAD CAPACITY

Moving: 3,500 metric tonnes (3,858 short tons) Operation: 3,500 metric tonnes (3,858 short tons)

#### JACKING SPEED

### THRUSTERS

Three 1,900 hp L-Drive with one 600 hp bow thruster. The L-Drives are powered by variable speed AC motors with bow thrusters electrically powered.

#### **CRANE SPECIFICATIONS**

Auxiliary Crane: Type/Model: RAM 100LE Boom Length: 100 feet

#### DIESEL ENGINE GENERATOR SETS

Output: Approximately (1,285 kW) Auxiliary generator: 600 kW

#### LIVING QUARTERS

- Number of Dining Rooms: 1 Seating in Each Dining Room: 64 Recreational Facilities: Smoking and non-smoking recreational rooms, internet room, prayer rom and gymnasium. One meeting

#### SAFETY EQUIPMENT

#### FIRE HYDRANT SYSTEM

#### HELI-DECK



## **OUTBOARD PROFILE**





## **OVERHEAD VIEW**

**5** 

**MAIN DECK** 

.



# **ACCOMMODATION DECK**