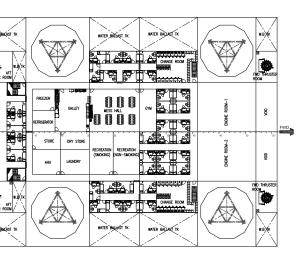

#### LIVING QUARTERS

- Number of Dining Rooms: 1 Seating in Each Dining Room: 64 Recreational Facilities: Smoking and non-smoking recreational rooms, internet room, prayer rom and gymnasium. One meeting

# **ACCOMMODATION DECK**