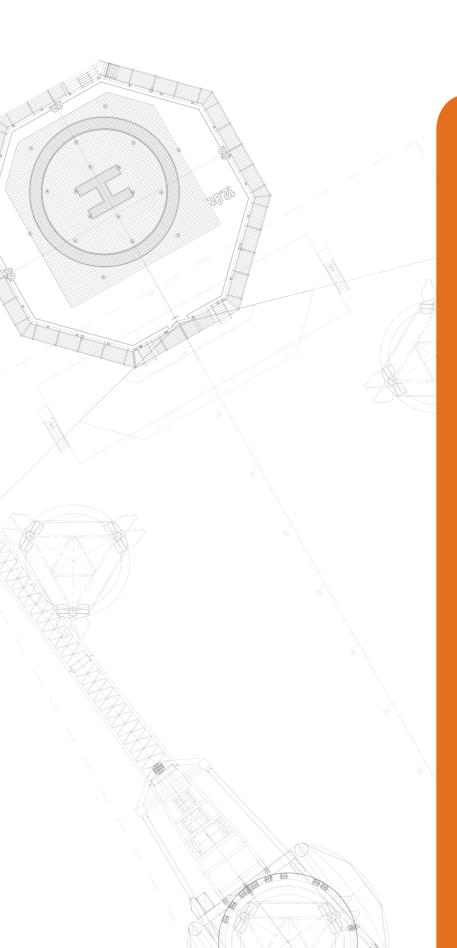

2 Spencer Road • Suite 105A • Boerne, TX 78006 • www.levingstonoffshore.com • 504-452-1628

© 2010 The Levingston Corporation





#### HULL CHARACTERISTICS

Depth: 8 meters (26.2 feet)

#### LEGS

Number of Legs: 4 Length: 126.5 meters (415 feet) Working Water Depth: 85 meters (278.9 feet)

#### DECK LOAD CAPACITY

Moving: 3,500 metric tonnes (3,858 short tons) Operation: 3,500 metric tonnes (3,858 short tons)

#### JACKING SPEED

### THRUSTERS

Three 1,900 hp L-Drive with one 600 hp bow thruster. The L-Drives are powered by variable speed AC motors with bow thrusters electrically powered.

#### **CRANE SPECIFICATIONS**

Auxiliary Crane: Type/Model: RAM 100LE Boom Length: 100 feet

#### DIESEL ENGINE GENERATOR SETS

Output: Approximately (1,285 kW) Auxiliary generator: 600 kW

#### LIVING QUARTERS

- Number of Dining Rooms: 1 Seating in Each Dining Room: 64 Recreational Facilities: Smoking and non-smoking recreatio